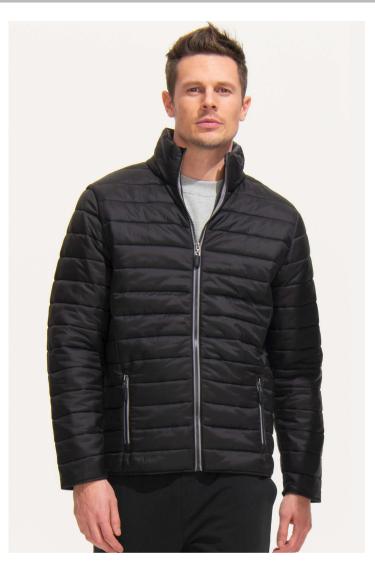

## MEN'S LIGHT PADDED JACKET

# the fair spirit

01193

Polyamide 380T 2 pockets with a zip that matches the lining High collar, close-fitting cut Tone-on-tone bias finishing on sleeve ends and bottom

### Composition

Outside & lining: 100% polyamide Padding: 100% polyester - 180 gsm