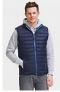

# SOL'S RIDE MEN

## MEN'S LIGHT PADDED JACKET

# the fair spirit

01193

Polyamide 380T 2 pockets with a zip that matches the lining High collar, close-fitting cut Tone-on-tone bias finishing on sleeve ends and bottom