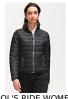

# SOL'S RIDE MEN

## MEN'S LIGHT PADDED JACKET

# the fair spirit

01193





Polyamide 380T 2 pockets with a zip that matches the lining High collar, close-fitting cut Tone-on-tone bias finishing on sleeve ends and bottom

#### Care



### Composition

Outside & lining: 100% polyamide Padding: 100% polyester - 180 gsm

#### **Available colours**



### A committed product



### **Related products**





SOL'S RIDE WOMEN S 01170

SOL'S WAVE MEN 01436

# SOL'S RIDE MEN

## MEN'S LIGHT PADDED JACKET

01193

| Available sizes                                                   |
|-------------------------------------------------------------------|
|                                                                   |
| Sizes S M L XL XXL 3XL<br>A/B 70/54 72/57 74/60 76/63 78/66 80/69 |
|                                                                   |
|                                                                   |
| Packaging                                                         |
| Carton size : 66 x 46 x 45 cm                                     |
| Weight per carton : 7.00 kg                                       |
| 10 🗌 1