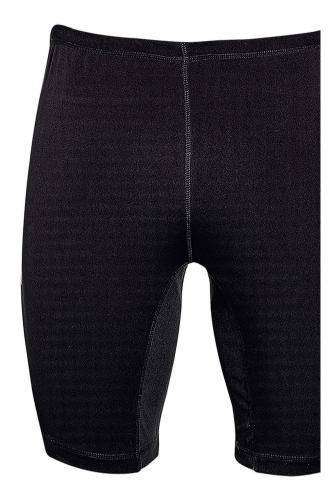

# **SOL'S CHICAGO MEN**

# SOL'S the fair spirit

**MEN'S RUNNING SHORTS** 

01412

Elasticated waistband
Flatlock seams
Drawstring waist
Grey contrasting piping
Breathable mesh panel at the crotch
Reflective details
Inside key pocket