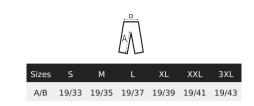

# **SOL'S CHICAGO MEN**

# SOL'S the fair spirit

**MEN'S RUNNING SHORTS** 

01412









Elasticated waistband
Flatlock seams
Drawstring waist
Grey contrasting piping
Breathable mesh panel at the crotch
Reflective details
Inside key pocket

Care

## **Composition**

JERSEY 275 90% polyester - 10% elastane

## **Available colours**

Warning: foreach() argument must be of type array|object, null given in /home/sols/releases/20240404160122Z/app/code/Sols /Publication/data/generator/colors.phtml on line 21

A committed product

# **Related products**



# **SOL'S CHICAGO MEN**



MEN'S RUNNING SHORTS

01412

#### **Available sizes**



### **Packaging**

Carton size :  $44 \times 30 \times 25 \text{ cm}$ 

Weight per carton: 7.00 kg

9 🗁

#### **Customisation**

- Flex: It is the recommended marking technique for small and medium-sized series. There are several aspects: smooth, velvet, fluorescent, glitter, gold and silver. These are iron-on vinyls that are cut and glued by hot pressing. They are very well suited to a wide range of materials and substrates.
- Screen Printing: The most widely used technique. It consists, by the stencil method, of depositing the ink directly on the product. There are as many screens and passages as there are colours in the motif to be reproduced and all colours can be achieved. This technique makes it possible to produce very large quantities. It allows the use of inks with various effec