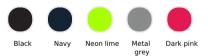

# SOL'S WAVE WOMEN

## WOMEN'S LIGHTWEIGHT BODYWARMER





Polyamide 380T 2 pockets with a fancy zip that matches the lining High collar, close-fitting cut Tone-on-tone bias finishing at bottom

#### Care



### Composition

Outside & lining: 100% polyamide Padding: 100% polyester 180g/m<sup>2</sup>

#### **Available colours**



### A committed product



## **Related products**







01437

# SOL'S WAVE WOMEN

## WOMEN'S LIGHTWEIGHT BODYWARMER

01437

| Pt     Sizes   S   M   L   XL   XXL     A/B   60/47   62/49   64/51   66/53   68/55 |
|-------------------------------------------------------------------------------------|
| Packaging                                                                           |
| Packaging   Carton size : 49 x 40 x 36 cm                                           |
| Weight per carton : 4.00 kg                                                         |
| 10 🗌 1                                                                              |
|                                                                                     |

- Flex : It is the recommended marking technique for s