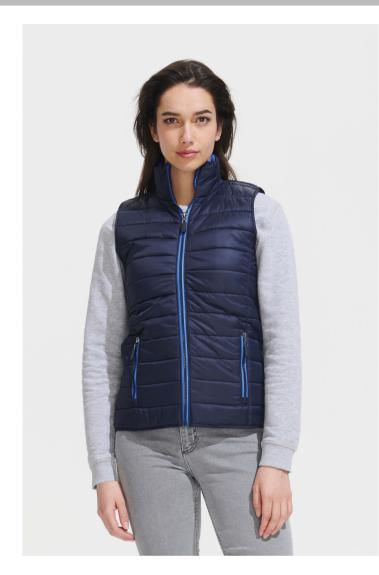

# SOL'S WAVE WOMEN

## WOMEN'S LIGHTWEIGHT BODYWARMER

Polyamide 380T 2 pockets with a fancy zip that matches the lining High collar, close-fitting cut Tone-on-tone bias finishing at bottom

### Composition

Outside & lining: 100% polyamide Padding: 100% polyester 180g/m<sup>2</sup>