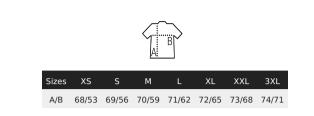

## SOL'S REBEL

# SOL'S the fair spirit

## UNISEX FASHION BOMBER JACKET

01616













TWILL 170
Unisex
Zip opening
Ribbed collar, cuffs and bottom
2 flap pocket with press studs
1 sleeve zip pocket
Tone-on-tone lining

#### Care





### **Composition**

100% polyamide

Lining and padding: 100% polyester





## A committed product





## **Related products**

### UNISEX FASHION BOMBER JACKET

01616

#### **Available sizes**



#### **Packaging**

Carton size : 60 x 40 x 42 cm

Weight per carton: 8.00 kg

🖺 10 📙 1

#### **Customisation**

- Embroidery: This technique is generally used for personalisations that aim for a high-end finish. This technique is the most resistant to washing and use. The embroidery can be applied directly to the product or through embroidered patches. It can be done with thickness effects (with foam) or through patches that will then be affixed to the final product, allowing for variations in materials.
- Flex: It is the recommended marking technique for small and medium-sized series. There are several aspects: smooth, velvet, fluorescent, glitter, gold and silver. These are iron-on vinyls that are cut and glued by hot pressing. They are very well suited to a wide range of materials an