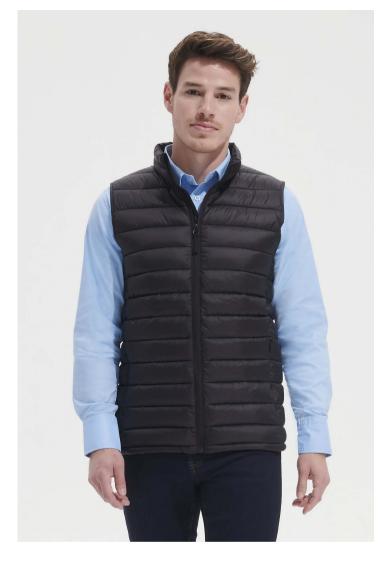

# SOL'S WILSON BW MEN

## MEN'S LIGHTWEIGHT BODYWARMER

02889

**POLYAMIDE 380T** Zip opening 2 front zip pockets 2 inside pockets Small high collar Close-fitting cut "In bag" folding system with stoppers

## SOL'S WILSON BW MEN

MEN'S LIGHTWEIGHT BODYWARMER

02889