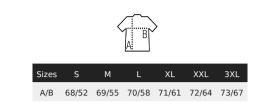

# SOL'S WILSON BW MEN



## MEN'S LIGHTWEIGHT BODYWARMER

02889























**POLYAMIDE 380T** Zip opening 2 front zip pockets 2 inside pockets Small high collar Close-fitting cut "In bag" folding system with stoppers

#### Care





### Composition

Outer fabric and lining: 100% polyamide. Padding (please note that we are in the process of transitioning from stock): 90% down and 10% feather until stock lasts. Then transition to 60% Sorona 40% recycled polyester.

### A committed product



## **Related products**





02898

## SOL'S WILSON BW MEN



MEN'S LIGHTWEIGHT BODYWARMER

02889

#### **Available sizes**



### **Packaging**

Carton size :  $59 \times 40 \times 26 \text{ cm}$ 

Weight per carton: 3.00 kg

🖞 10 📙 1

### **Customisation**

- Embroidery: This technique is generally used for personalisations that aim for a high-end finish. This technique is the most resistant to washing and use. The embroidery can be applied directly to the product or through embroidered patches. It can be done with thickness effects (with foam) or through patches that will then be affixed to the final product, allowing for variations in materials.
- Flex: It is the recommended marking technique for small and medium-sized series. There are several aspects: smooth, velvet, fluorescent, glitter, gold and silver. These are iron-on vinyls that are cut and glued by hot pressing. They are very well suited to a wide r