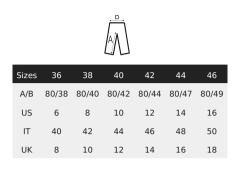

# SOL'S JARED WOMEN

### WOMEN'S SATIN STRETCH TROUSERS







SATIN 228 Front Italian pockets Close-fitting cut 2 back welt pockets Ticket pocket Belt loops

#### Care



#### Composition

98% cotton - 2% elastane

#### **Available colours**



#### A committed product



#### **Related products**



SOL'J the fair spi

## 02918

# SOL'S JARED WOMEN

### WOMEN'S SATIN STRETCH TROUSERS

02918

#### **Available sizes**



#### Packaging

| Carton size : 53 x 41 x 15 cm |         |  |
|-------------------------------|---------|--|
| Weight per carton :           | 8.00 kg |  |
| 1 20                          | 1       |  |
| Customisation                 |         |  |

• Embroidery : This technique is generally used for personalisations that aim for a high-end finish. This technique is the most resistant to washing and use. The embroidery can be applied directly to the product or through embroidered patches. It can be done with thickness effects (with foam) or through patches that will then be affixed to the final product, allowing for variations in materials.