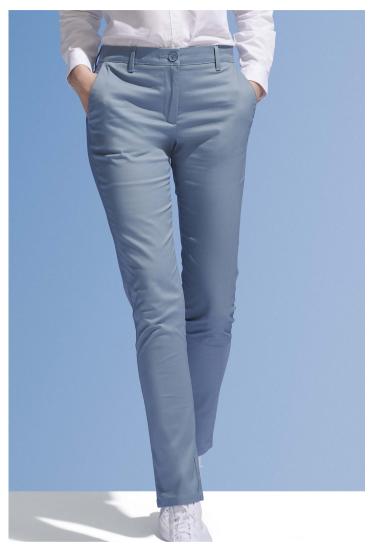

# SOL'S JARED WOMEN

### WOMEN'S SATIN STRETCH TROUSERS

SATIN 228 Front Italian pockets Close-fitting cut 2 back welt pockets Ticket pocket Belt loops