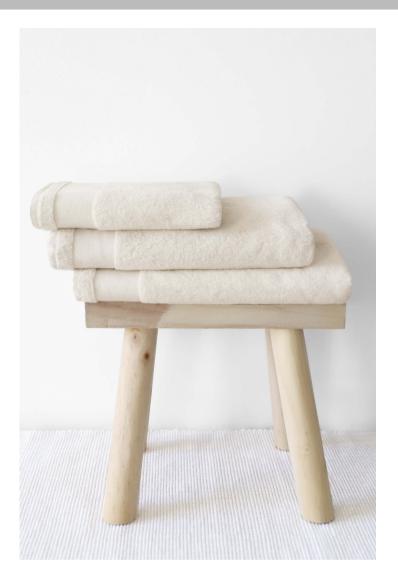

### **BATH TOWEL**

## 03096

FRENCH TERRY 550 Soft and fluffy French terry towelling 2-thread loops for better absorbency 6 cm smooth strip for customisation Hanging loop

### **BATH TOWEL**

03096

| Available sizes               |  |
|-------------------------------|--|
| Sizes TUN<br>DIM 70 x 140 cm  |  |
| Packaging                     |  |
| Carton size : 50 x 37 x 44 cm |  |
| Weight per carton : 12.00 kg  |  |
| 20 🗌 10                       |  |
|                               |  |
| Customisation                 |  |