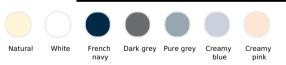

# SOL'S PENINSULA 70

### **BATH TOWEL**



## 03096







FRENCH TERRY 550 Soft and fluffy French terry towelling 2-thread loops for better absorbency 6 cm smooth strip for customisation Hanging loop

#### Care



#### Composition

100% combed cotton

#### **Available colours**



#### A committed product

OF CO TRAVE STANDARD CO TRAVE OF CO TRAVENO CO TRA

#### **Related products**

# SOL'S PENINSULA 70

### **BATH TOWEL**

03096

| Available sizes               |  |
|-------------------------------|--|
| Sizes TUN<br>DIM 70 x 140 cm  |  |
| Packaging                     |  |
| Carton size : 50 x 37 x 44 cm |  |
| Weight per carton : 12.00 kg  |  |
| 20 🗌 10                       |  |
|                               |  |
| Customisation                 |  |

• Embroidery : This technique is generally used for personalisations that aim for a high-end finish. This technique is the most resistant to washing and use. The embroidery can be applied directly to the product or through embroidered patches. It can be done with thickness effects (with foam) or through patch