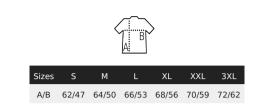

# SOL'S FALCON WOMEN



WOMEN'S SOFTSHELL ZIP JACKET

03828



## **Available colours**



























Softshell 270 Zip opening 2 side and 1 chest zip pockets Contrasting zip pullers Elasticated bias binding at cuffs and bottom

#### Care







## Composition

94% recycled polyester - 6% elastane

Polar fleece lining: 100% polyester

5000 mm waterproof breathable membrane

# A committed product







# **Related products**







SOL'S FALCON BW WOMEN 03826

# SOL'S FALCON WOMEN



WOMEN'S SOFTSHELL ZIP JACKET

03828

#### **Available sizes**



### **Packaging**

Carton size :  $52 \times 39 \times 16 \text{ cm}$ 

Weight per carton: 5.00 kg

🖺 10 📙 1

#### **Customisation**

- Embroidery: This technique is generally used for personalisations that aim for a high-end finish. This technique is the most resistant to washing and use. The embroidery can be applied directly to the product or through embroidered patches. It can be done with thickness effects (with foam) or through patches that will then be affixed to the final product, allowing for variations in materials.
- Flex: It is the recommended marking technique for small and medium-sized series. There are several aspects: smooth, velvet, fluorescent, glitter, gold and silver. These are iron-on vinyls that are cut and glued by hot pressing. They are very well suited to a wide