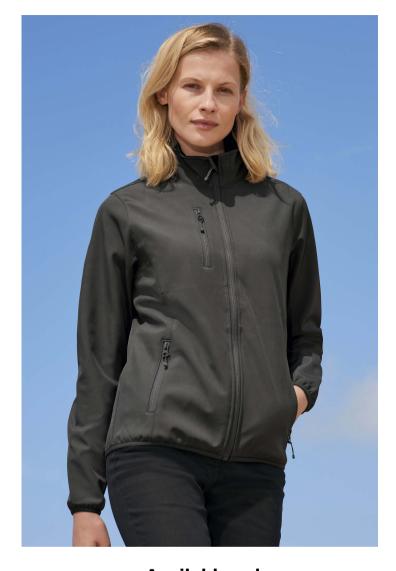

# SOL'S FALCON WOMEN

WOMEN'S SOFTSHELL ZIP JACKET

03828

## **Available colours**

Softshell 270 Zip opening 2 side and 1 chest zip pockets Contrasting zip pullers Elasticated bias binding at cuffs and bottom

## Composition

94% recycled polyester - 6% elastane

Polar fleece lining: 100% polyester

5000 mm waterproof breathable membrane