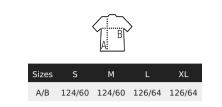

# SOL'S PALACE

# SOL'Se the fair spirit

UNISEX BATHROBE (SHAWL COLLAR)

89100









COTTON 400 Unisex 2 patch pockets Belt with loops

#### Care







**Composition** 

100% cotton

## **Available colours**









A committed product





**Related products** 

# **SOL'S PALACE**



UNISEX BATHROBE (SHAWL COLLAR)

89100

#### **Available sizes**



### **Packaging**

Carton size :  $60 \times 40 \times 40 \text{ cm}$ 

Weight per carton: 12.00 kg

M 10 🗏 1

### **Customisation**

• Embroidery: This technique is generally used for personalisations that aim for a high-end finish. This technique is the most resistant to washing and use. The embroidery can be applied directly to the product or through embroidered patches. It can be done with thickness effects (with foam) or through patches that will then be affixed to the final product, allowing for variations in materials.